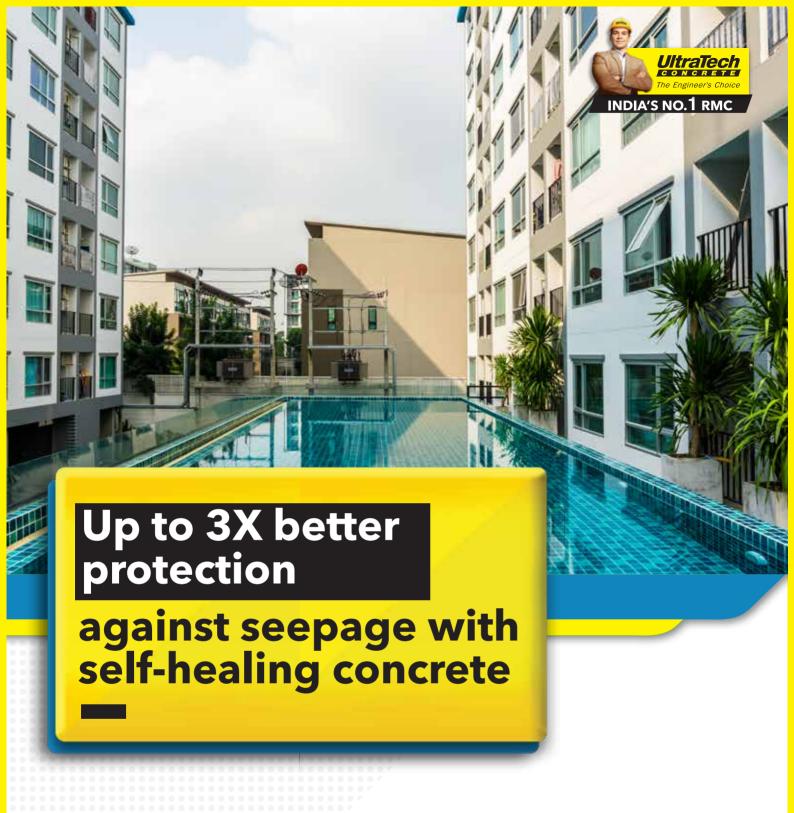

## Introducing UltraTech AQUASEAL

An amazing, self-healing concrete that protects structural strength against seepage.

**UltraTech AquaSeal** has a unique crystalline technology that gets activated on sensing water in the concrete to form crystals. These crystals effectively seal the micro-cracks & pores in the concrete to restrict the entry of seepage. Building structures with in-built ability to fight seepage is now possible with **UltraTech AquaSeal**.

#### **Advantages:**

- Reduction in seepage and dampness
- Service life of concrete structure is increased
- Resists extreme hydrostatic pressure from either positive or negative surface of the concrete
- Becomes an integral part of the substrate
- Highly resistant to aggressive chemicals
- Static hairline cracks up to 0.4 mm are automatically sealed
- Non-toxic nature makes it suitable for use in water tanks

#### **Application Areas:**

 Roof Slabs, basement and underground structures, water tanks (OH & UG), swimming pool